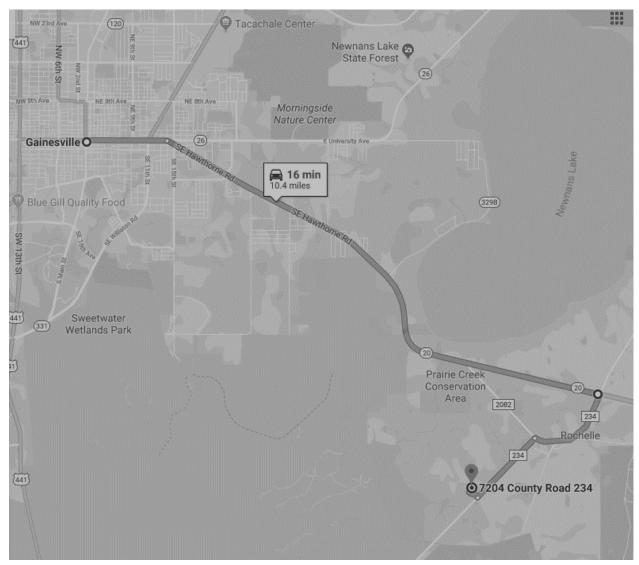

### WHERE:

Prairie Creek Lodge, 7204 SE County Road 234, Gainesville (about 25 minutes travel time from the church), see map provided. If it rains, we will meet at the church!

#### **Directions to Prairie Creek Lodge**

#### From the intersection of University Avenue and Main Street in Gainesville:

Drive east on University Avenue (SR 26) a distance of 1.1 miles; then,

Veer right onto Hawthorne Road (SR 20) and drive 6.9 miles; then,

Turn right onto CR 234, look for flashing lights and drive 0.7 miles south; then,

Take a slight right turn onto SE CR 2082 drive 0.5 miles; then,

Ture left onto SE CR 234 and drive 1.1 miles; then,

Turn right at the mailbox labeled 7204 and stay straight on the dirt driveway approximately 0.5 miles through the gate and to the Lodge.

7204 Co Rd 234, Gainesville, FL 32641